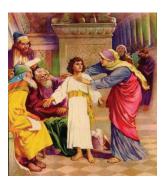

Luke records a remarkable incident which happened when Jesus went up to the temple at Jerusalem for his first Passover at the dawn of his manhood (usually the age of twelve for Jewish males). It was at this key turning point in his earthly life that Jesus took the name "father" from Joseph and addressed it to God his Father in heaven. His answer to his mother's anxious inquiry reveals his confident determination to pursue his heavenly Father's will. *Did you not know that I must be in my Father's house?* (Luke 2:49)