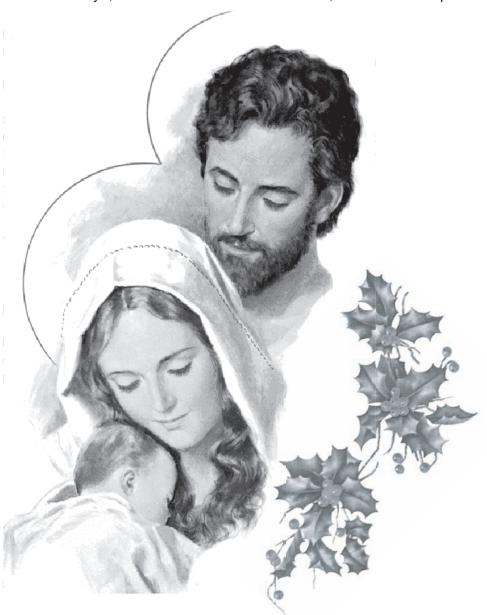

# FEAST OF THE HOLY FAMILY OF JESUS, MARY AND JOSEPH

**December 26, 2021** 

### Jesus was born into a family devoted to the word of God

When God sent his only begotten Son into the world, Jesus was born into a human family as a Jew who was raised according to scriptural teaching and customs of his

people. Jesus was born under the law of Moses and was circumcised (the sign of being a covenanted member of Israel) on the eighth day and given his name, *Yeshua* in Hebrew (*Jesus* in English) which means "God saves."

### Jesus' journey to the Father's house

Jews were expected to travel to Jerusalem for the high feasts each year (Passover, Pentecost, Tabernacles). Jesus undoubtedly traveled with his parents every year from Nazareth to Jerusalem for the feast of Passover. This eighty mile journey normally took three days. So families often traveled in large groups for safety and comfort.

Luke records a remarkable incident which happened when Jesus went up to the temple at Jerusalem for his first Passover at the dawn of his manhood (usually the age of twelve for Jewish males). It was at this key turning point in his earthly life that Jesus took the name "father" from Joseph and addressed it to God his Father in heaven. His answer to his mother's anxious inquiry reveals his confident determination to pursue his heavenly Father's will. *Did you not know that I must be in my Father's house?* (Luke 2:49)

### Iesus obeved and served his family at Nazareth

While Jesus identified himself as Son of the eternal Father in heaven, he, nonetheless, submitted himself with love and obedience to Mary and Joseph. Like all godly parents, Mary and Joseph raised their son in the fear and wisdom of God. Luke tells us that Jesus grew as a man in wisdom, stature, and favor with God and with the people of Nazareth, his home town. He remained at Nazareth until the age of 30 when he was baptized by John at the River Jordan and anointed by the Spirit for his mission as the Messiah and Savior of the world.